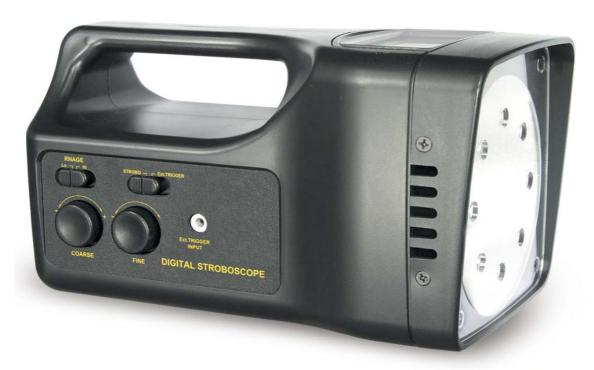

## DIGITAL STROBOSCOPE

Model: DT-2339 *ISO-9001, CE, IEC1010* 

## **FEATURES**

- \* Stroboscope use high intensity XENON tube.
- \* LCD display with back light.
- \* Stroboscope range: 100 to 15,000 RPM.
- \* External trigger for stroboscope.
- \* DCV power supply via external AC/DC adapter, 90-260 ACV/DC adapter is the standard accessory.
- \* Build in battery compartment, power can use the DC 1.2 V Ni-MH recharge battery ( UM-1, D size ) X 4 PCs, the recharge batteries and the battery charger are the optional accessories.