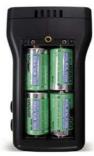

## AC power or Battery power, Xenon with high light

## DIGITAL STROBOSCOPE

Model: DT-2339 *ISO-9001, CE, IEC1010* 



## **FEATURES**

- \* Stroboscope use high intensity XENON tube.
- \* LCD display with back light.
- \* Stroboscope range: 100 to 15,000 RPM.
- \* External trigger for stroboscope.
- \* DCV power supply via external AC/DC adapter, 90-260 ACV/DC adapter is the standard accessory.
- \* Build in battery compartment, power can use the DC 1.2 V Ni-MH recharge battery ( UM-1, D size ) X 4 PCs, the recharge batteries and the battery charger are the optional accessories.



Recharge batteries (optional)





The Art of Measurement