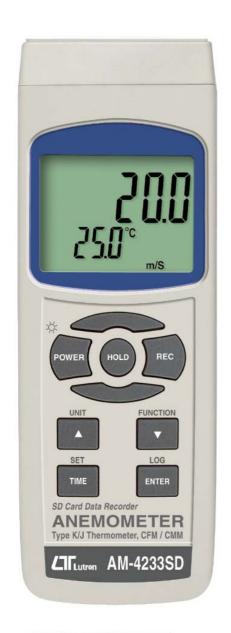

SD card real time data recorder, + type K/J Temp.

Mini vane, Air flow (CMM, CFM)

## ANEMOMETER

Model: AM-4233SD

ISO-9001, CE, IEC1010

- \* Mini vane with 35mm Dia., lowfriction ball bearing mounted wheel design provides high accuracy at high and low air velocity.
- \* Telescope probe, extension length 620 mm max.
- \* Replacement anemometer van set.
- \* Real time data logger, save the data into the SD memory card and can be downloaded to the Excel, extra software is no need.
- \* Air velocity/Temp. measurement, professional.
- \* 0.4 to 20.0 m/s, ft/min., km/h. knots, mile/h.
- \* Air flow: CMM, CFM.
- \* Low friction ball-bearing vane.
- \* Separate probe, high reliability.
- \* Type K Thermometer :
  - -100 to 1300 oC, oC/oF.
- \* Type J Thermometer :
  - -100 to 1200 oC, oC/oF.
- \* Data hold, Record (Max., Min.).
- \* RS232/USB computer interface