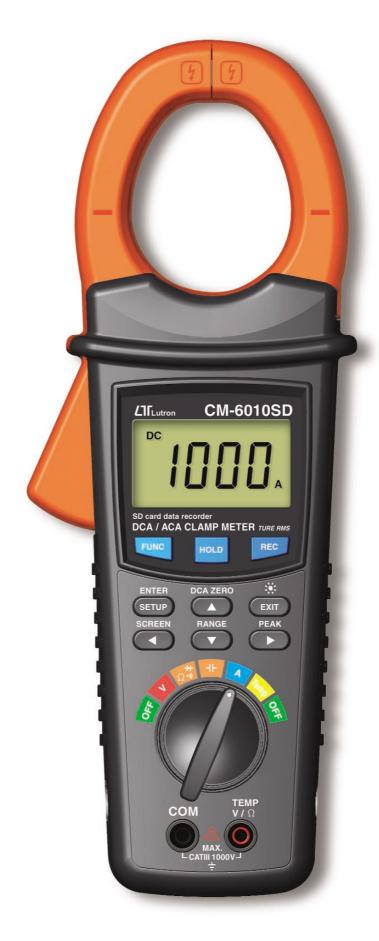

## Model: CM-6010SD

- \* Real time data logger, save the data into the micro SD memory card and can be downloaded to the Excel, extra software is no need.
- \* Real time data logger, built-in clock ( year/month/date/hour minute/second ), sampling time can be set from 2 to 7200 seconds.
- \* Measurement functions :
  ACA. DCA. ACV, DCV. Resistance, Diode,
  Continuity, Capacitance, Temp. ( optional
  Temp. probe )
- \* ACA range: 0 to 2000 ACA, auto range.
- \* DCA range : 0 to 2000 DCA, auto range.
- \* ACV range : 0 to 1000 ACV, auto range.
- \* DCV range : 0 to 1000 DCV, auto range.
- \* Resistance range : 0 to 10 Megohm, autorange.
- \* True rms measurement for ACV, ACA.
- \* CAT III 1000V, CAT IV 600V.
- \* DCA zero button.
- \* Hold, REC ( Max., Min. measuring value ).
- \* 57 mm measuring conductor size.
- \* ACV, DCV input impedance is 10 Megohm.
- \* LCD with backlight.
- \* SD memory card capacity:
  1 GB to 32 GB, micro SD card.
- \* Powered by DC 1.5V ( UM-3/AA ) x 2 PCs batteries ( Alkaline type ) or DC 9V adapter. SD card data record function is available when the power supply is to use the DC 9V adapter.
- \* RS232/USB computer interface.
- \* Carrying case is included.
- \* Optional USB cable, USB-01.
- \* Optional data acquisition softwares, SW-U801-WIN, SW-E802.
- \* Optional type K Temp. probe, TP-11.