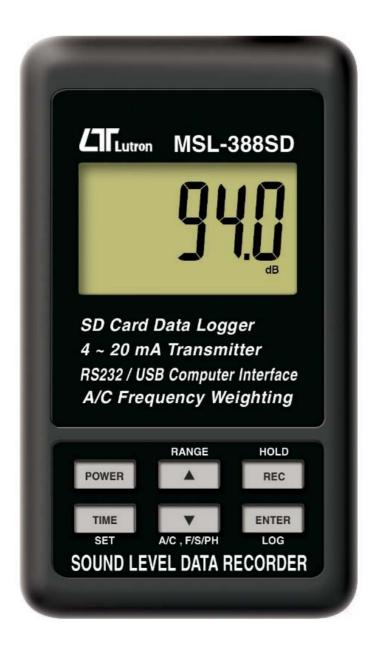

## SOUND LEVEL METER SOUND LEVEL RECORDER

Model: MSL-388SD *ISO-9001*, *CE*, *IEC1010* 

## **FEATURES:**

- \* Real time datalogger ,save the measurement data along the time information ( Year, month, date, hour, minute, second ) into the SD memory cand can be downlodeed the Excal ,extra software is no need.
- \* Frequency and time weighting meet ANSI 1.4 / IEC61672-2013 class 2.
- \* Auto range : 30 to 130 dB.
- \* 3 manual range : 30 to 80 dB, 50 to 100 dB, 80 to 130 dE
- \* A/C frequency weighting.
- \* Fast/Slow time weighting.
- \* Peak hold, Data hold.
- \* 4 to 20 mA, signal output.
- \* Record (Max ,Min ) Data hold ,zero adju
- \* SD card capacity: 1 GB to 32 GB
- \* Dot matrix LCD display.
- \* Power by UM4/AAA ( 1.5V ) x 6 batterie or DC 9V adapter
- \* RS232/USB computer interface.