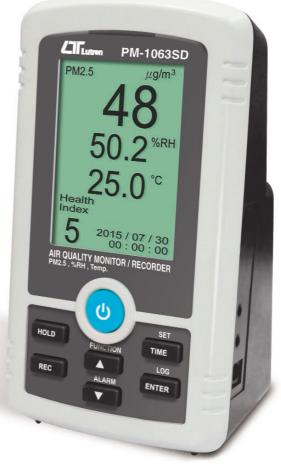

## Model: PM-1063SD

- \* Monitoring air pollutant source from dust, petrochemical industry, steel-making plant, thermal power plant, restaurant, smoke, burning plants, driving automobiles
- \* The meter is a real-time air quality monitor instrument used to monitor the concentration of PM2.5, humidity and temperature in the indoor environment.
- \* PM2.5 : 0 to 250  $\mu$ g/m<sup>3</sup>.
- \* Humidity: 5 to 95 %RH.
- \* Temperature : 0 to 50 °C, °C/°F.
- \* PM2.5 time weighted average reading.
- $^{\star}$  Data hold,Record ( Max, Min ).
- \* Alarm setting with the beeper sound output.
- \* Health index ( 0 to 9 ) detection and alarm.
- \* Built-in clock and Calendar, real time data record with SD memory card, sampling time can be set from 2 to 3600 seconds. Just slot the SD card into the computer, all the measured values with the time information ( year, month, data, hour, minute, second ) can be downloaded to the Excel Directly, then user can make the further data analysis by themselves.
- \* Manual data record is available, can set the different position (location) No. (1 to 99).
- \* SD card capacity : 1 GB to 32 GB.
- \* Dot matrix LCD display.
- \* Power by UM3/AA ( 1.5V ) x 6 batteries or DC 9V adapter.
- \* RS232/USB PC computer interface.