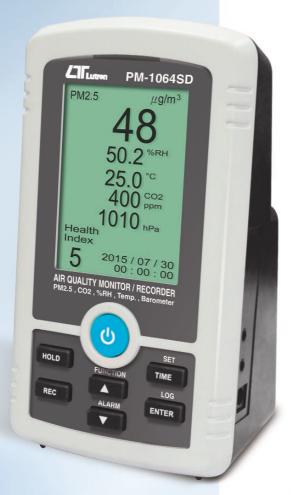

## SD card data recorder Patented

## Model: PM-1064SD

- \* Monitoring air pollutant source from dust, petrochemical industry, steel-making plant, thermal power plant, restaurant, smoke, burning plants, driving automobiles.
- \* The meter is a real-time air quality monitor instrument used to monitor the concentration of PM2.5, humidity and temperature in the indoor environment.
- \* PM2.5 : 0 to 250  $\mu$  g/m<sup>3</sup>
- \* Humidity: 5 to 95 %RH.
- \* Temperature : 0 to 50 °C, °C/°F.
- \* CO2: 0 to 4,000 ppm, max. 6000ppm.
- \* Barometer : 10 to 1100 hPa, mmHg, inHg.
- \* PM2.5 time weighted average reading.
- \* Data hold,Record ( Max, Min ).
- \* Alarm setting with the beeper sound output.
- \* Health index (0 9) detection and alarm.
- \* Built-in clock and Calendar, real time data record with SD memory card, sampling time can be set from 2 to 3600 seconds.

  Just slot the SD card into the computer, all the measured values with the time information (year, month, data, hour, minute, second) can be downloaded to the Excel Directly, then user can make the further data analysis by themselves.
- \* Manual data record is available, can set the different position(location) No.( 1 to 99).
- \* SD card capacity : 1 GB to 32 GB.
- \* Dot matrix LCD display.
- \* Power by UM3/AA ( 1.5V ) x 6 batteries or DC 9V adapter.
- \* RS232/USB PC computer interface.