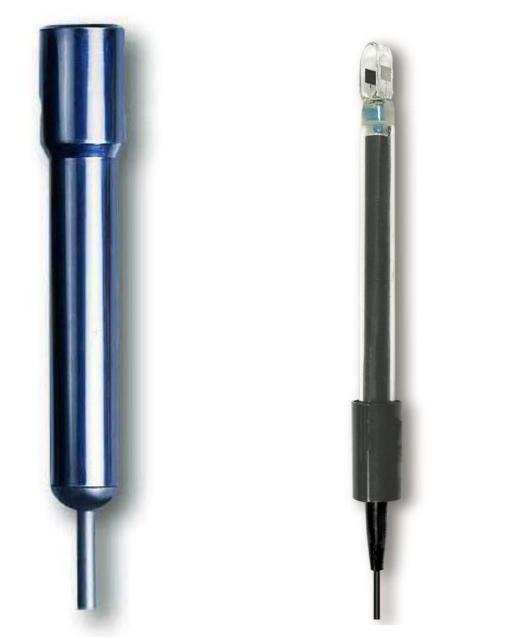

## Model : CDPB-03, CDPB-04

*ISO-9001, CE, IEC1010* 

Model : CDPB-03

Model : CDPB-04

The Art of Measurement

## CONDUCTIVITY PROBE

Model : CDPB-03

| Measuring range   | 2 mS/20 mS/200 mS.             |
|-------------------|--------------------------------|
| Cell constant     | Approx. $K = 1$ .              |
| Temp. measurement | NTC 10K ohm.                   |
| Dimension         | Dia. 22 mm x 128.5 mm.         |
| Characteristic    | 2 poles carbon rod electrode . |
| Application       | General purpose and long life. |

## **CONDUCTIVITY PROBE**

Model : CDPB-04

| Measuring range   | 20 uS/200 uS/2 mS/20 mS/200 mS. |
|-------------------|---------------------------------|
| Cell constant     | Approx. K= 1.                   |
| Temp. measurement | NTC 10K ohm.                    |
| Dimension         | Dia. 12 mm x 150 mm.            |
| Characteristic    | 2 poles Pt glass electrode.     |
| Application       | High performance for the low    |
|                   | conductivity (Pure water)       |
|                   | measurement".                   |